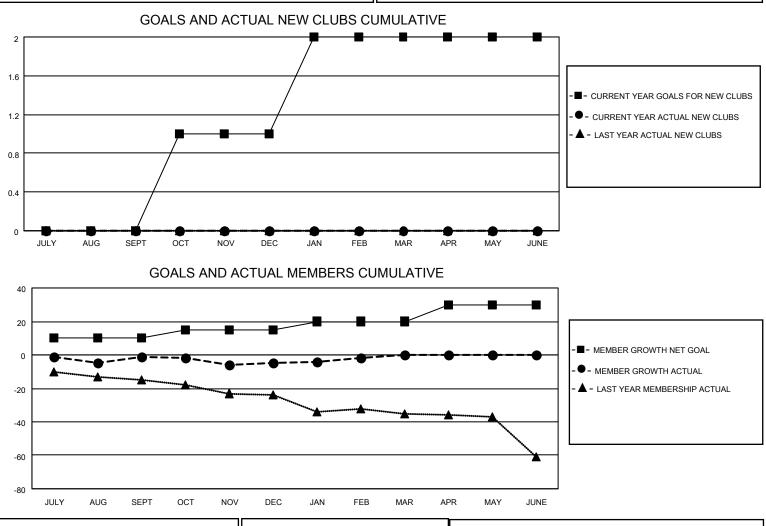

## District 1 F

Results as of: 2/28/2022

| Clubs                 |               |           |               | Members               |                        |                         |                                                    |
|-----------------------|---------------|-----------|---------------|-----------------------|------------------------|-------------------------|----------------------------------------------------|
| RESULTS FOR 2021-2022 |               |           |               | RESULTS FOR 2021-2022 |                        |                         |                                                    |
| QUARTER               | NEW CLUB GOAL | NEW CLUBS | DROPPED CLUBS | QUARTER               | BER GROWTH NET<br>GOAL | MEMBER GROWTH<br>ACTUAL | DROPPED<br>MEMBERS ACTUAL<br>(including transfers) |
| JULY/AUG/SEPT         | 0             | 0         | 0             | JULY/AUG/SEPT         | 10                     | 24                      | 23                                                 |
| OCT/NOV/DEC           | 1             | 0         | 0             | OCT/NOV/DEC           | 5                      | 27                      | 28                                                 |
| JAN/FEB/MAR           | 1             | 0         | 0             | JAN/FEB/MAR           | 5                      | 7                       | 4                                                  |
| APR/MAY/JUNE          | 0             | 0         | 0             | APR/MAY/JUNE          | 10                     | 0                       | 0                                                  |